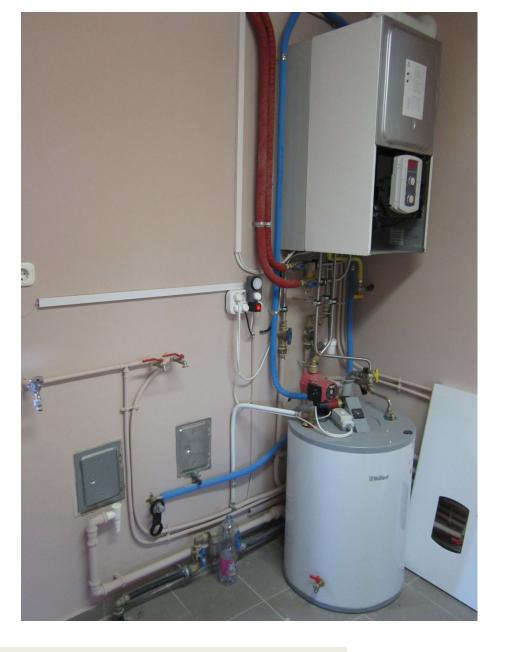

Inverter on the wall. We increased the power for maximum. Pipes insulated. 3 meters far from the boiler

IMPORTANT: ELECTRICITY
SUPPLIER COMPANY WAS
DECREASED THE PRICE OF THE
NEW GEOTARIF COUNTER AND
INSTALLATION: