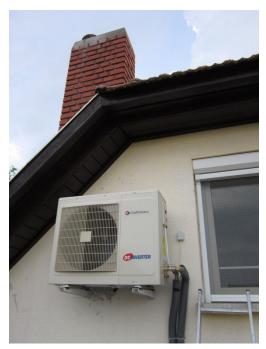

Inverter on the wall. We increased the power for maximum. Pipes insulated. 3 meters far from the boiler

IMPORTANT: ELECTRICITY
SUPPLIER COMPANY WAS
DECREASED THE PRICE OF THE
NEW GEOTARIF COUNTER AND
INSTALLATION: