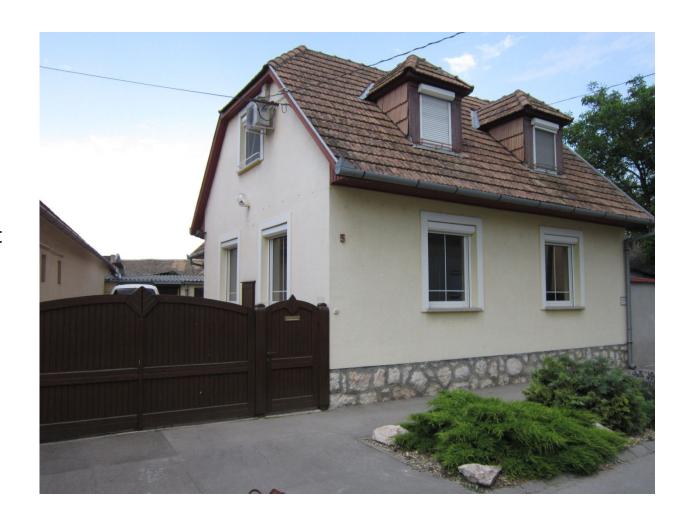

New installation of Hybrid at Hungary 25.06.2012.

Renovated house without insulation. 200 m2. Two heating zone (1 high and 1 low)

Producing the domestic hotwater via Buffer tank with pump and pipethermostat. Menu 256 was changed and the flow resistor was takenaway. 3 dhw taps works without flow and temperature problem. First ignition was O.K.