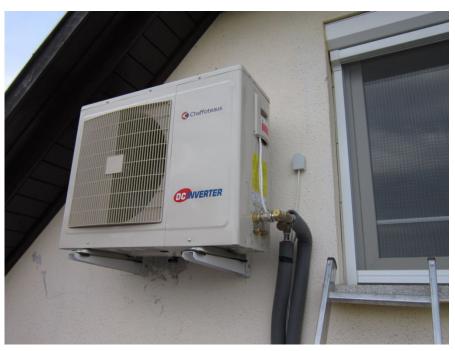

Inverter on the wall. We increased the power for maximum. Pipes insulated. 3 meters far from the boiler

IMPORTANT: ELECTRICITY
SUPPLIER COMPANY WAS
DECREASED THE PRICE OF THE
NEW GEOTARIF COUNTER AND
INSTALLATION: