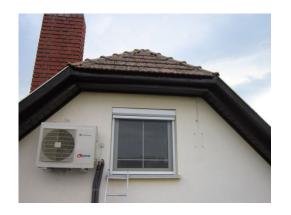

Inverter on the wall. We increased the power for maximum. Pipes insulated. 3 meters far from the boiler

IMPORTANT: ELECTRICITY
SUPPLIER COMPANY WAS
DECREASED THE PRICE OF THE
NEW GEOTARIF COUNTER AND
INSTALLATION: