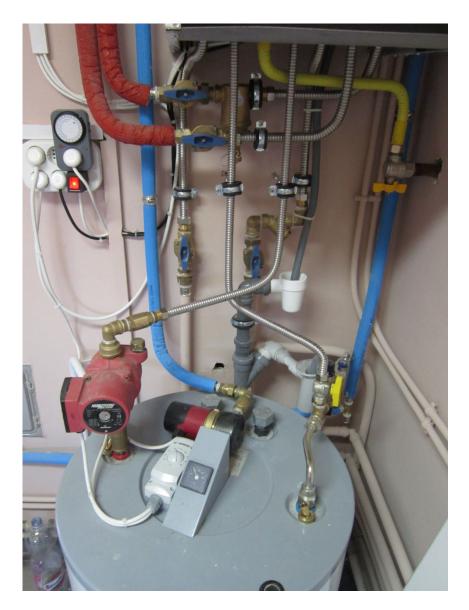

New installation of Hybrid at Hungary 25.06.2012.

Renovated house without insulation. 200 m2. Two heating zone (1 high and 1 low)

Producing the domestic hotwater via Buffer tank with pump and pipethermostat. Menu 256 was changed and the flow resistor was takenaway. 3 dhw taps works without flow and temperature problem. First ignition was O.K.