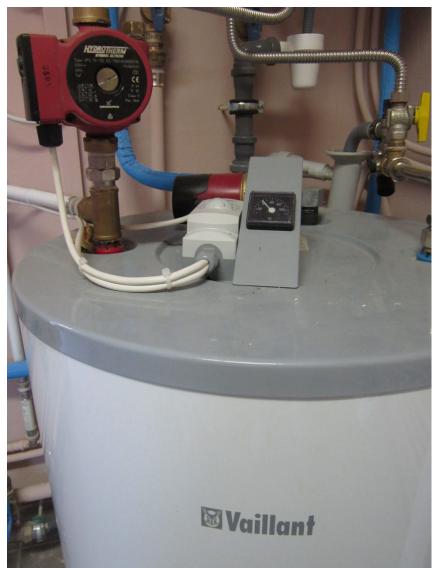

New installation of Hybrid at Hungary 25.06.2012.

Renovated house without insulation. 200 m2. Two heating zone (1 high and 1 low)

Producing the domestic hotwater via Buffer tank with pump and pipethermostat. Menu 256 was changed and the flow resistor was takenaway. 3 dhw taps works without flow and temperature problem. First ignition was O.K.